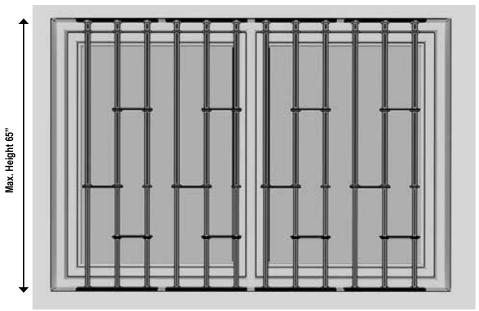

Way to install 2

Safety Information: Please read and understand this entire manual before attempting to assemble, operate or install the product.

IMPORTANT: Consult local building and fire codes before installing window bars, as they may not be compliant in all areas.