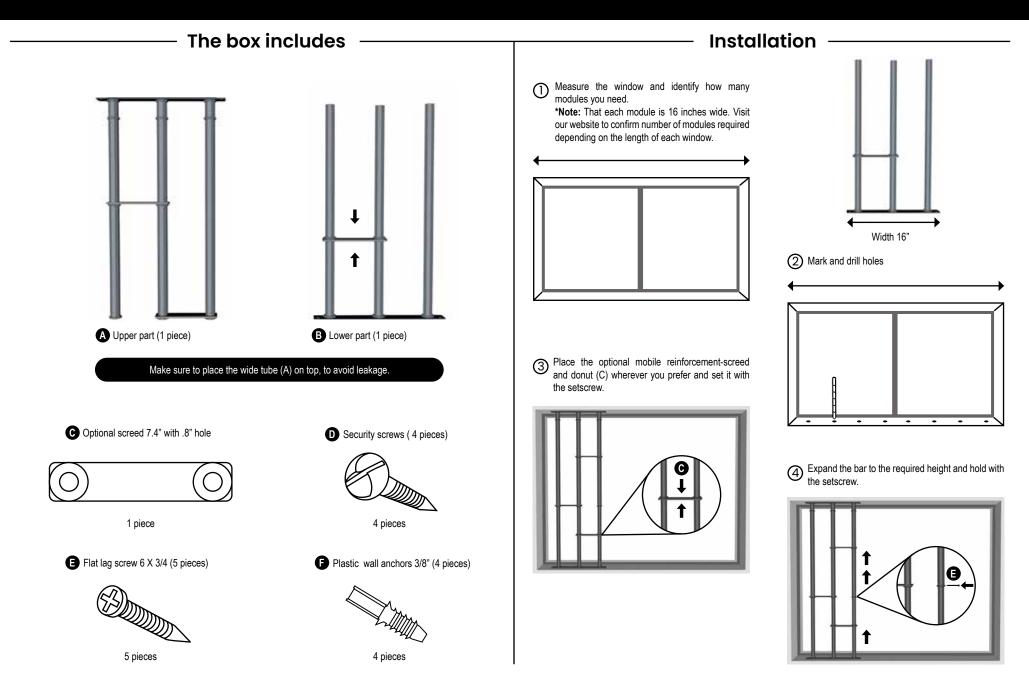

## **Instructions Manual**

**MODEL "A"** Emergency exit compatible

There are two ways to install the reinforcements

Way to install 1

Installing the reinforcement in the module.

Installing the reinforcement to join one module to the next.