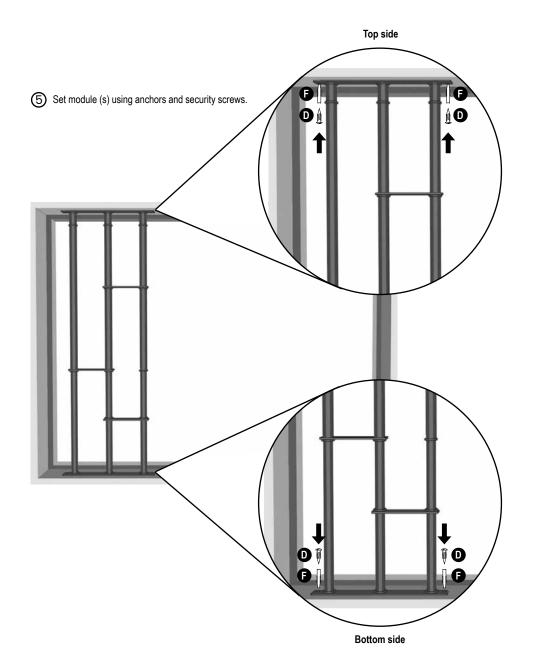

## **Instructions Manual**

**MODEL "A"** Emergency exit compatible

There are two ways to install the reinforcements

Way to install 1

Installing the reinforcement in the module.

Installing the reinforcement to join one module to the next.