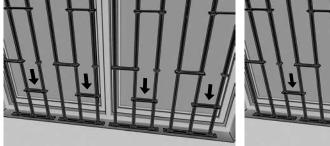

## **Instructions Manual**

**MODEL "A"** Emergency exit compatible

There are two ways to install the reinforcements

Way to install 1

Installing the reinforcement in the module.

Installing the reinforcement to join one module to the next.