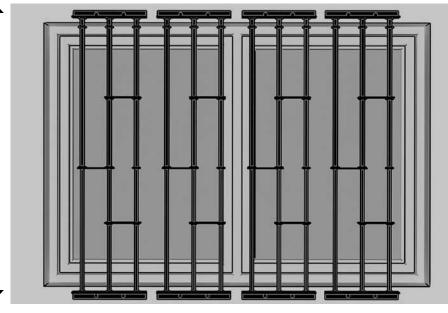

## **Instructions Manual**

MODEL "B"

(5) Set module (s) using anchors and security screws.

Way to install 1

Installing the reinforcement in the module.

Installing the reinforcement to join one module to the next.