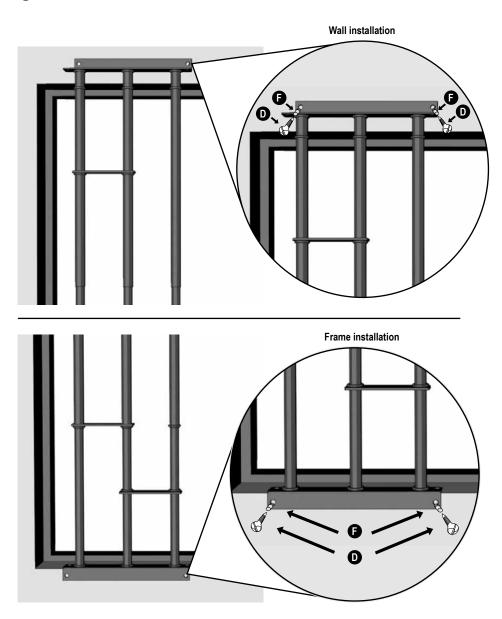

## **Instructions Manual**

MODEL "B"

(5) Set module (s) using anchors and security screws.

Way to install 1

Installing the reinforcement in the module.

Installing the reinforcement to join one module to the next.

There are two ways to install the reinforcements

Max. Height 61"

Safety Information: Please read and understand this entire manual before attempting to assemble, operate or install the product.

IMPORTANT: Consult local building and fire codes before installing window bars, as they may not be compliant in all areas.