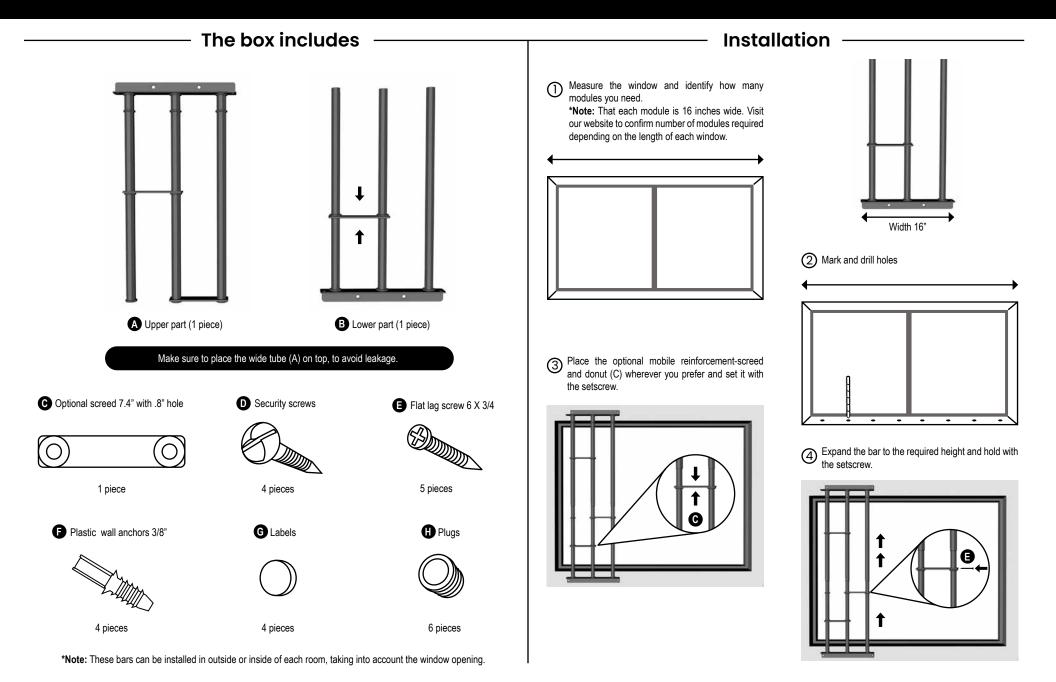

## **Instructions Manual**

MODEL "B"

(5) Set module (s) using anchors and security screws.

Way to install 1

Installing the reinforcement in the module.

Installing the reinforcement to join one module to the next.

There are two ways to install the reinforcements

Max. Height 61"

Safety Information: Please read and understand this entire manual before attempting to assemble, operate or install the product.

IMPORTANT: Consult local building and fire codes before installing window bars, as they may not be compliant in all areas.