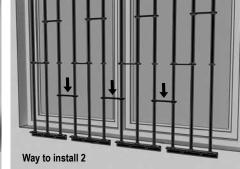

There are two ways to install the reinforcements

Max. Height 61"

Safety Information: Please read and understand this entire manual before attempting to assemble, operate or install the product.

IMPORTANT: Consult local building and fire codes before installing window bars, as they may not be compliant in all areas.